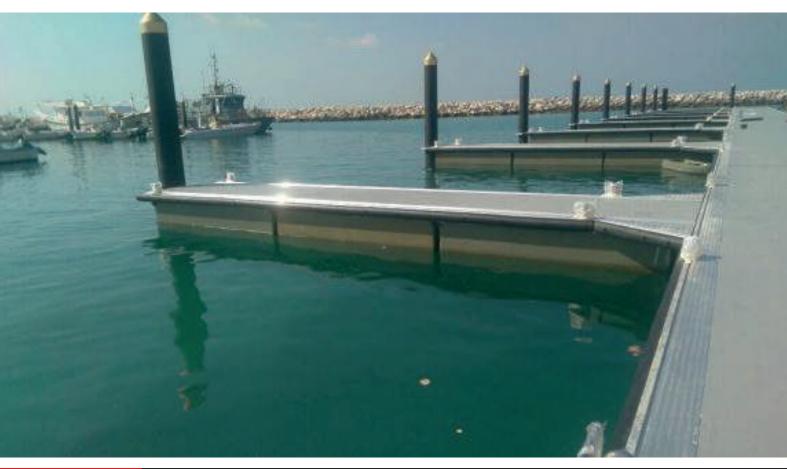

### **DIERA ISLAND MARINAS**

Location: Dubai

Client: Nakheel

Contractor: Target Engineering

AHT Scope: Polyurea Coating on EPS Pantoons

Area: 13,500 Square Meter