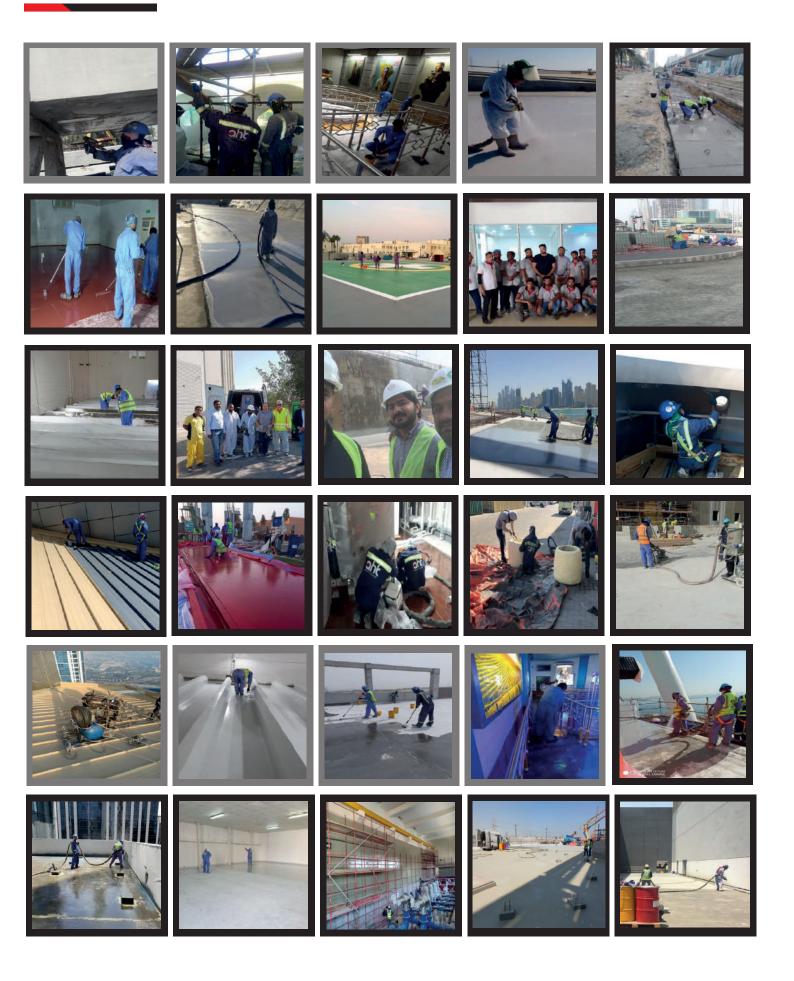

asa Contracting

AHT Scope Pool Waterproofing on various Lazy rivers, and Lagoonas

Area: 4,000 Square Meter



### **DIERA ISLAND MARINAS**

Location: Dubai

Client: Nakheel

Contractor: Target Engineering

AHT Scope: Polyurea Coating on EPS Pantoons

Area: 13,500 Square Meter



# **SEWER TUNNEL LININGS**

Location: Lahore, Pakistan

Client: Wasa, Govt of Punjab

Contractor: ZKB Reliable

Consultant: NESPAK

AHT Scope: Internal lining of under road sewer tunnel

Area: 26,000 Square Meter



# **OUR VALUED CLIENTS**



























































# AHT RESOURCES

# **PLURAL UNITS: SPRAY REACTORS**















## **SURFACE PREPARATION & TESTING EQUIPMENT**





















INSULATION WATERPROOFING **FLOORING COATINGS CIVIL FINISHES** 

# **AHT AT WORK**























# **DUBAI**

Ali Harqoos Technical Services LLC P.O Box 36804, Dubai, UAE.

TEL: +971 4 250 3288 FAX: +971 4 250 3299

www.ahtservicesllc.com info@ahtservicesllc.com

# **OMAN**

Dar Al Shamookh Al Haditha LLC P.O Box 133, Muscat, Oman TEL:+968 945 13001 FAX: +968 974 62618 info@ahtservicesllc.com





WATERPROOFING | COATINGS | INSULATION | CIVIL FINISHES