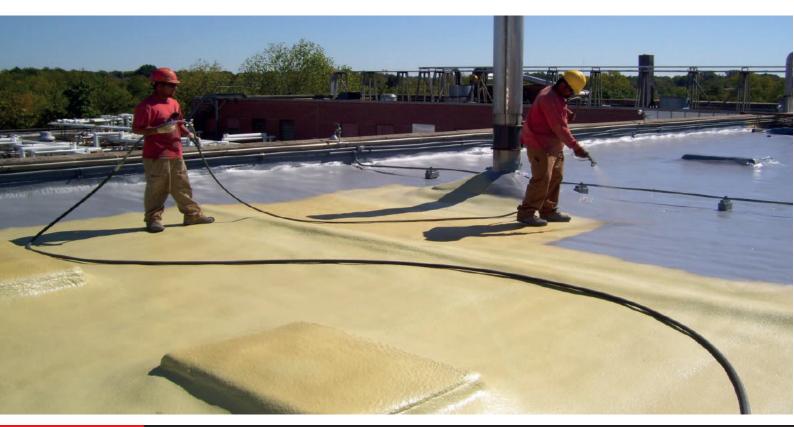

### INDUSTRIAL ROOFING

The rapid rise of energy efficiency requirements on construction designers as well as the utilization of Roofing for Service or Green Roof beyond the conventional, has led to the development of Spray Applied Thermal and Waterproofing Solutions as the solution of choice in many regions.

AHTs Roofing recommendations demonstrates key strengths in 4 significant categories in Industrial & Commercial Roofing Applications which we have been at the forefront of standardizing in the last 10 years.