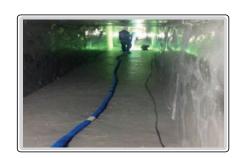

# **SEWER TUNNEL LININGS**

Location: Lahore, Pakistan

Client: Wasa, Govt of Punjab

Contractor: ZKB Reliable

Consultant: NESPAK

AHT Scope: Internal lining of under road sewer tunnel

Area: 26,000 Square Meter