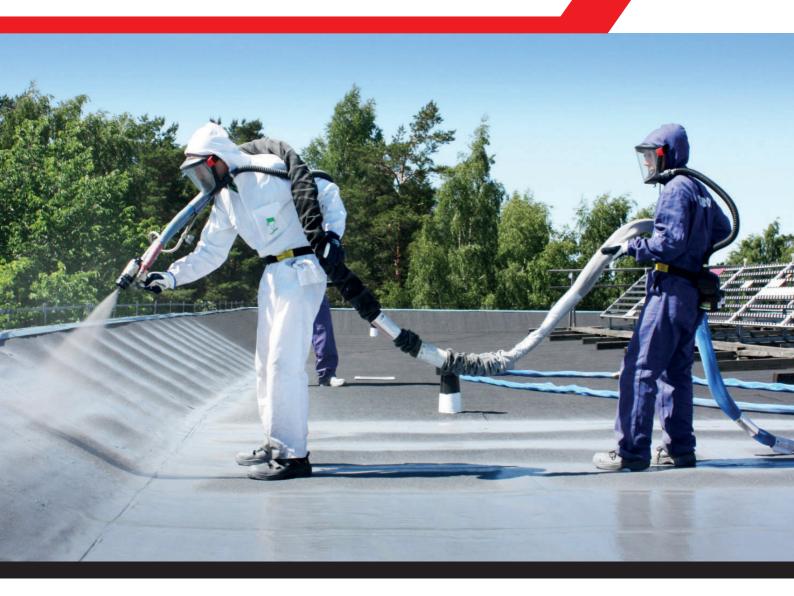

### **WATERPROOFING SYSTEM - POLYUREA**

POLYUREA is fast curing, which allows for quick installation even at very low temperatures, and is water insensitive. It creates a high quality, waterproof elastic sprayed membrane which has many advantages over traditional waterproofing systems Has an extensive local project reference portfolio.

### INDUSTRIAL ROOFING

The rapid rise of energy efficiency requirements on construction designers as well as the utilization of Roofing for Service or Green Roof beyond the conventional, has led to the development of Spray Applied Thermal and Waterproofing Solutions as the solution of choice in many regions.

AHTs Roofing recommendations demonstrates key strengths in 4 significant categories in Industrial & Commercial Roofing Applications which we have been at the forefront of standardizing in the last 10 years.