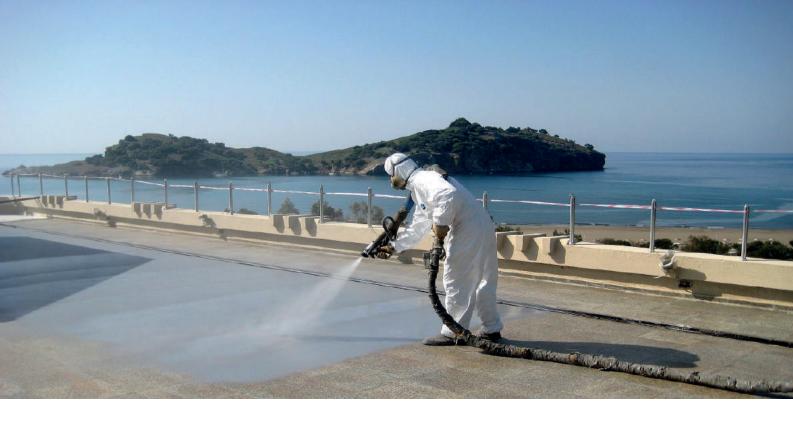

### **WATERPROOFING SYSTEM - POLYUREA**

POLYUREA is fast curing, which allows for quick installation even at very low temperatures, and is water insensitive. It creates a high quality, waterproof elastic sprayed membrane which has many advantages over traditional waterproofing systems Has an extensive local project reference portfolio.

### INDUSTRIAL ROOFING

The rapid rise of energy efficiency requirements on construction designers as well as the utilization of Roofing for Service or Green Roof beyond the conventional, has led to the development of Spray Applied Thermal and Waterproofing Solutions as the solution of choice in many regions.