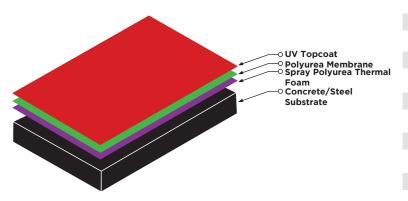

### **WATERPROOFING SYSTEM - POLYUREA**

POLYUREA is fast curing, which allows for quick installation even at very low temperatures, and is water insensitive. It creates a high quality, waterproof elastic sprayed membrane which has many advantages over traditional waterproofing systems Has an extensive local project reference portfolio.

- Below Grade Waterproofing
- Podium Deck
- Roofing Waterproof membrane
- External Type A Waterproofing
- Parking deck waterproof membrane
- Insulation Protection
- Bridge decks membrane
- Water retaining pond lining Linings and Other Uses
- Internal tank lining and protection
- Chemical resistant coating for tank
- Retention pond lining
- Swimming Pool lining.