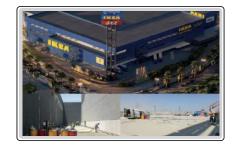

### **BIG BOX RETAIL**

Location: Dubai

Client: Al Futtaim

Contractor: PFC

AHT Scope: Polyurea Coating - Roof & Podium

Area: 30,000 Square Meter