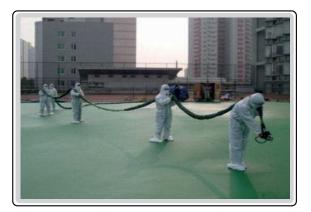

### **WATERPROOFING SYSTEM - POLYUREA**

POLYUREA is fast curing, which allows for quick installation even at very low temperatures, and is water insensitive. It creates a high quality, waterproof elastic sprayed membrane which has many advantages over traditional waterproofing systems Has an extensive local project reference portfolio.

- Below Grade Waterproofing
- Podium Deck
- Roofing Waterproof membrane
- External Type A Waterproofing
- Parking deck waterproof membrane
- Insulation Protection
- Bridge decks membrane
- Water retaining pond lining Linings and Other Uses
- Internal tank lining and protection
- Chemical resistant coating for tank
- Retention pond lining
- Swimming Pool lining.